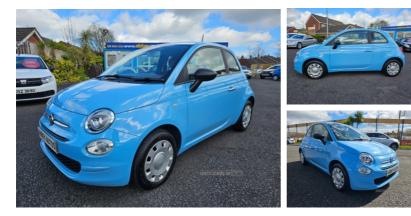

# Fiat 500 1.2 Pop 3dr | 2017 £ 20 ROAD , FULL SERVICE HISTORY, FINANCE AVAILABLE.

All our cars are HPI checked, fully inspected, serviced and MOTed as required. Every car comes with a comprehensive warranty as standard. We accept trade-ins and can arrange competitive finance and PCP options. We can switch your existing finance onto your new car. Below is just one example of finance. We accept all major Debit cards.

#### Miles: 51000 **Fuel Type:** Petrol Manual **Transmission: Colour:** Blue 1242 **Engine Size:** CO2 Emission: 110 **Tax Band:** B (£20 p/a) **Body Style:** Hatchback **Insurance group:** 7U YP17OVB Reg: